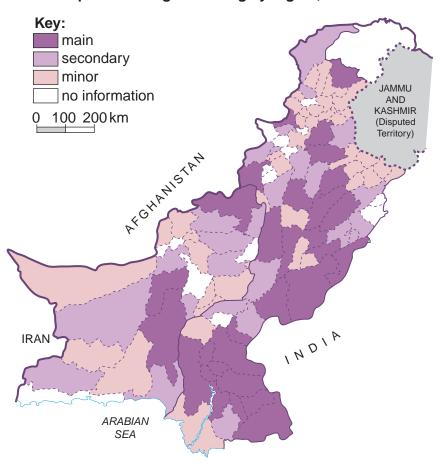

[Turn over

2

The importance of goat rearing by region, 2000

Fig. 4 for Question 2

Photograph A for Question 2

Photograph B for Question 2

Photograph C for Question 3

University of Cambridge International Examinations is part of the Cambridge Assessment Group. Cambridge Assessment is the brand name of University of Cambridge Local Examinations Syndicate (UCLES), which is itself a department of the University of Cambridge.