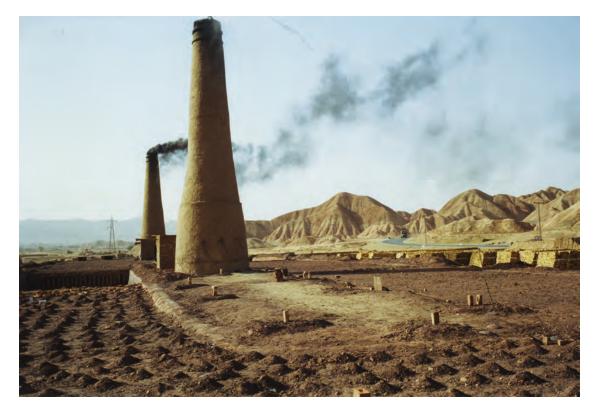

## **PAKISTAN STUDIES**

Paper 2 INSERT

2059/02 May/June 2010

1 hour 30 minutes

## **READ THESE INSTRUCTIONS FIRST**

This Insert contains Photograph A for Question 3 and Photograph B for Question 4.

This document consists of 2 printed pages.



**UNIVERSITY** of CAMBRIDGE International Examinations

[Turn over



2

Photograph A for Question 3



## Photograph B for Question 4

Permission to reproduce items where third-party owned material protected by copyright is included has been sought and cleared where possible. Every reasonable effort has been made by the publisher (UCLES) to trace copyright holders, but if any items requiring clearance have unwittingly been included, the publisher will be pleased to make amends at the earliest possible opportunity.

University of Cambridge International Examinations is part of the Cambridge Assessment Group. Cambridge Assessment is the brand name of University of Cambridge Local Examinations Syndicate (UCLES), which is itself a department of the University of Cambridge.

2059/02/INSERT/M/J/10