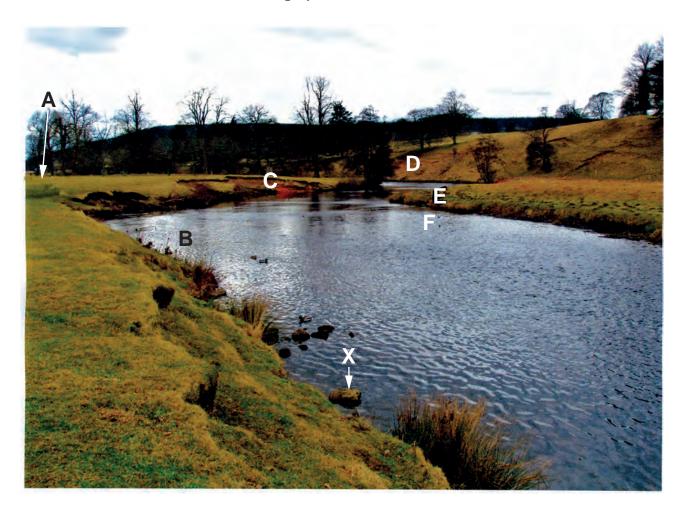

# UNIVERSITY OF CAMBRIDGE INTERNATIONAL EXAMINATIONS International General Certificate of Secondary Education

GEOGRAPHY 0460/23

Paper 2 October/November 2013

**INSERT** 

1 hour 30 minutes

#### READ THESE INSTRUCTIONS FIRST

This Insert contains Photograph A for Question 2, Photograph B for Question 5 and Photograph C for Question 6.

The Insert is **not** required by the Examiner.

This document consists of 4 printed pages.



## Photograph A for Question 2



### **Photograph B for Question 5**



#### Photograph C for Question 6



Permission to reproduce items where third-party owned material protected by copyright is included has been sought and cleared where possible. Every reasonable effort has been made by the publisher (UCLES) to trace copyright holders, but if any items requiring clearance have unwittingly been included, the publisher will be pleased to make amends at the earliest possible opportunity.

University of Cambridge International Examinations is part of the Cambridge Assessment Group. Cambridge Assessment is the brand name of University of Cambridge Local Examinations Syndicate (UCLES), which is itself a department of the University of Cambridge.