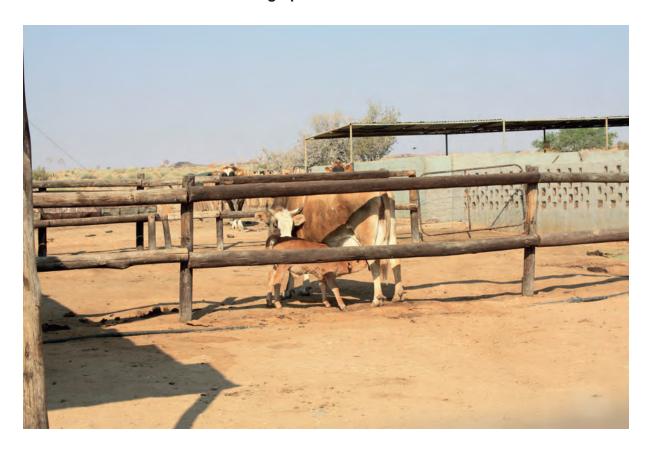

# UNIVERSITY OF CAMBRIDGE INTERNATIONAL EXAMINATIONS International General Certificate of Secondary Education

GEOGRAPHY 0460/22

Paper 2 October/November 2013

**INSERT** 

1 hour 30 minutes

#### **READ THESE INSTRUCTIONS FIRST**

This Insert contains Photographs A and B for Question 3, and Photographs C and D for Question 5.

The Insert is **not** required by the examiner.



### **Photograph A for Question 3**



**Photograph B for Question 3** 



## **Photograph C for Question 5**



**Photograph D for Question 5** 



#### **BLANK PAGE**

University of Cambridge International Examinations is part of the Cambridge Assessment Group. Cambridge Assessment is the brand name of University of Cambridge Local Examinations Syndicate (UCLES), which is itself a department of the University of Cambridge.