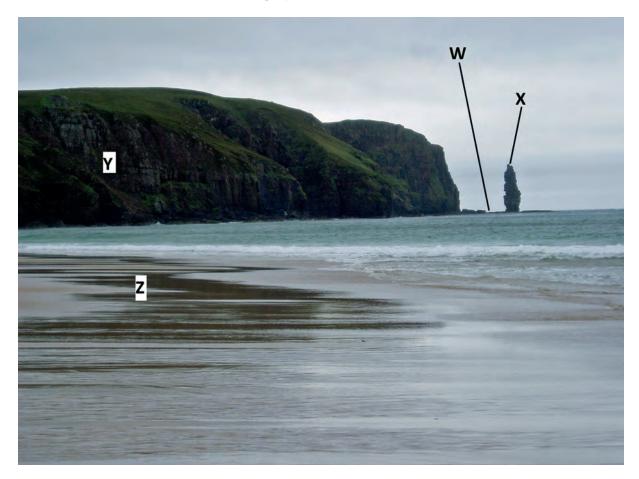

#### **GEOGRAPHY**

Paper 2 INSERT

0460/21 **October/November 2013** 

1 hour 30 minutes

#### **READ THESE INSTRUCTIONS FIRST**

This Insert contains Photographs A, B and C for Question 3, and Photograph D for Question 5.

The Insert is **not** required by the Examiner.

This document consists of **3** printed pages and **1** blank page.



UNIVERSITY of CAMBRIDGE International Examinations

[Turn over

Photograph A for Question 3



Photograph B for Question 3



0460/21/INSERT/O/N/13

## Photograph C for Question 3



## Photograph D for Question 5



© UCLES 2013

0460/21/INSERT/O/N/13

www.theallpapers.com

**BLANK PAGE** 

4

# University of Cambridge International Examinations is part of the Cambridge Assessment Group. Cambridge Assessment is the brand name of University of Cambridge Local Examinations Syndicate (UCLES), which is itself a department of the University of Cambridge.