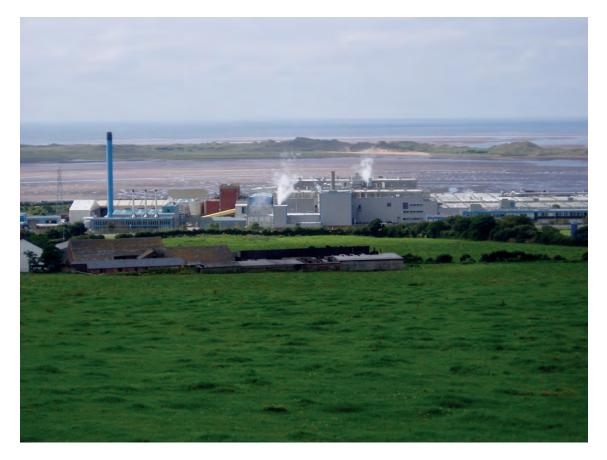

## **GEOGRAPHY**

Paper 2 INSERT

0460/21 **October/November 2012** 

1 hour 30 minutes

## READ THESE INSTRUCTIONS FIRST

This Insert contains Photographs A, B and C for Question 4.

This document consists of 3 printed pages and 1 blank page.



UNIVERSITY of CAMBRIDGE International Examinations

[Turn over



Photograph A for Question 4



## Photograph B for Question 4

0460/21/INSERT/O/N/12



Photograph C for Question 4

**BLANK PAGE** 

4

University of Cambridge International Examinations is part of the Cambridge Assessment Group. Cambridge Assessment is the brand name of University of Cambridge Local Examinations Syndicate (UCLES), which is itself a department of the University of Cambridge.