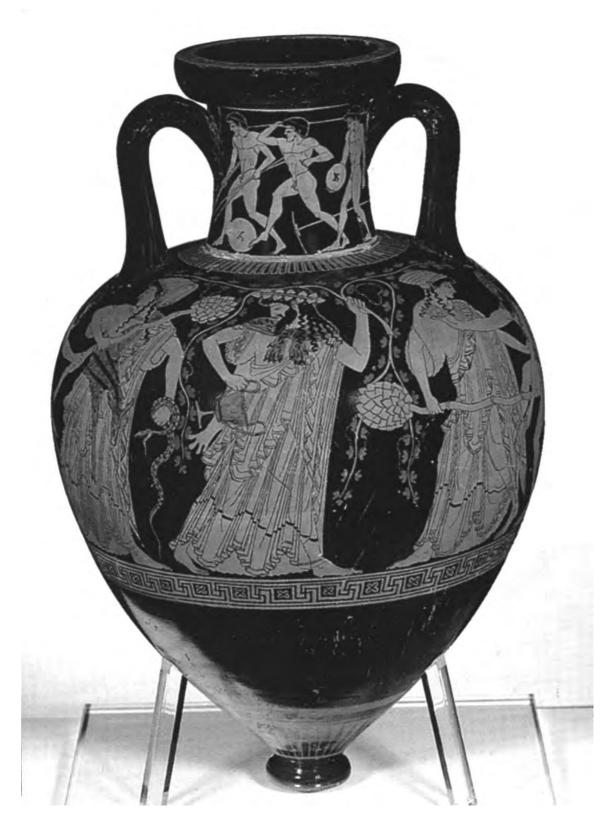

## **READ THESE INSTRUCTIONS FIRST**

Use these plates when answering Question 1 in Section Four – Greek Vase Painting.

Plate 1

Plate 2

Plate 3

Permission to reproduce items where third-party owned material protected by copyright is included has been sought and cleared where possible. Every reasonable effort has been made by the publisher (UCLES) to trace copyright holders, but if any items requiring clearance have unwittingly been included, the publisher will be pleased to make amends at the earliest possible opportunity.