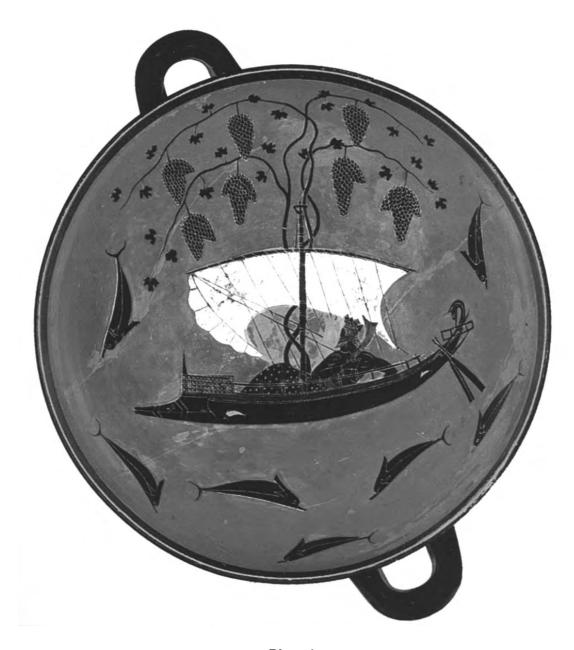

## **READ THESE INSTRUCTIONS FIRST**

Use these plates when answering Question 1 in Section Four – Greek Vase Painting.

Plate 1

Plate 2

Plate 3

Permission to reproduce items where third-party owned material protected by copyright is included has been sought and cleared where possible. Every reasonable effort has been made by the publisher (UCLES) to trace copyright holders, but if any items requiring clearance have unwittingly been included, the publisher will be pleased to make amends at the earliest possible opportunity.