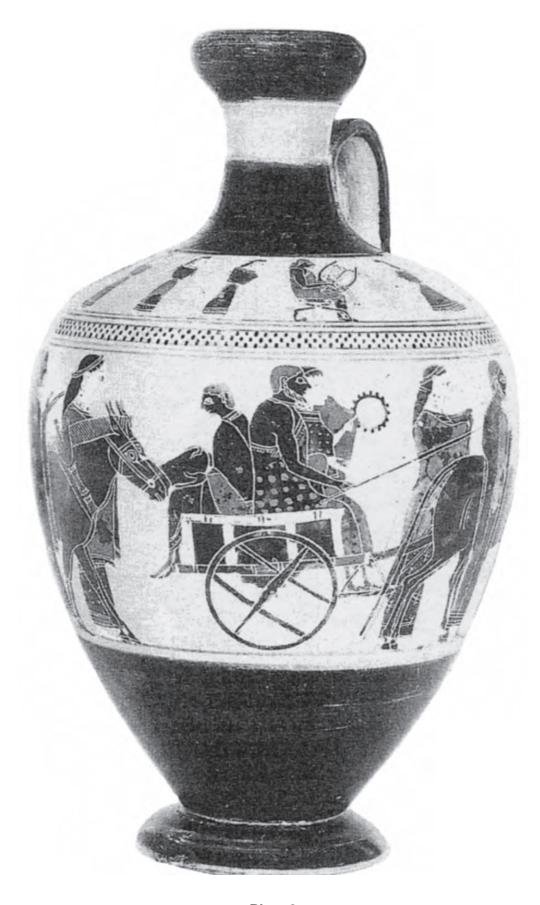

## **READ THESE INSTRUCTIONS FIRST**

Use these plates when answering Question 1 in Section Four – Greek Vase Painting.

Plate 1

Plate 2

Plate 3

Permission to reproduce items where third-party owned material protected by copyright is included has been sought and cleared where possible. Every reasonable effort has been made by the publisher (UCLES) to trace copyright holders, but if any items requiring clearance have unwittingly been included, the publisher will be pleased to make amends at the earliest possible opportunity.