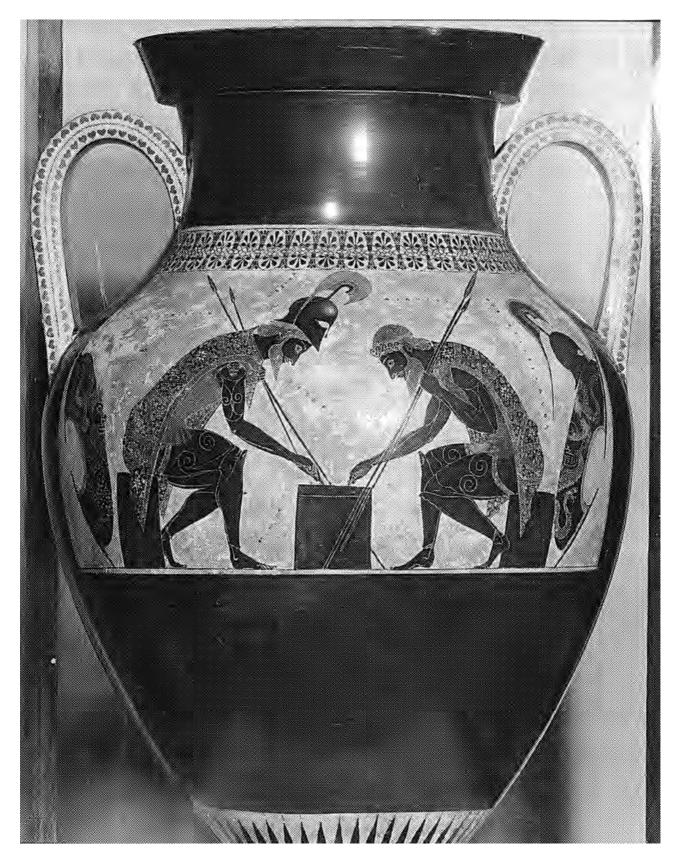

Use these plates when answering Question 1 in Section Four – Greek Vase Painting.

This document consists of 4 printed pages.

[Turn over

Plate 1

Plate 2

Plate 3

Permission to reproduce items where third-party owned material protected by copyright is included has been sought and cleared where possible. Every reasonable effort has been made by the publisher (UCLES) to trace copyright holders, but if any items requiring clearance have unwittingly been included, the publisher will be pleased to make amends at the earliest possible opportunity.