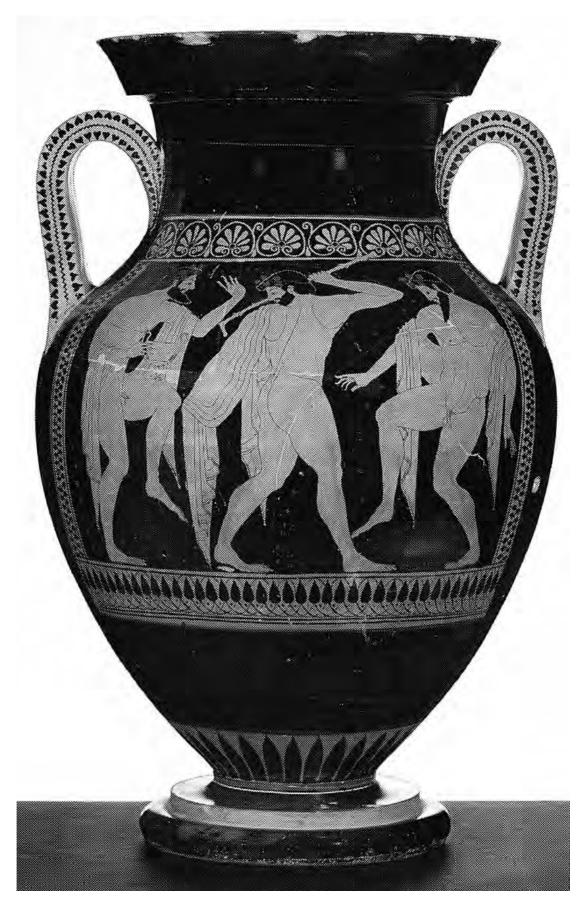

Use these plates when answering Question 1 in Section Four – Greek Vase Painting.

This document consists of 4 printed pages.

[Turn over

Plate 1

Plate 2

Plate 3

Permission to reproduce items where third-party owned material protected by copyright is included has been sought and cleared where possible. Every reasonable effort has been made by the publisher (UCLES) to trace copyright holders, but if any items requiring clearance have unwittingly been included, the publisher will be pleased to make amends at the earliest possible opportunity.