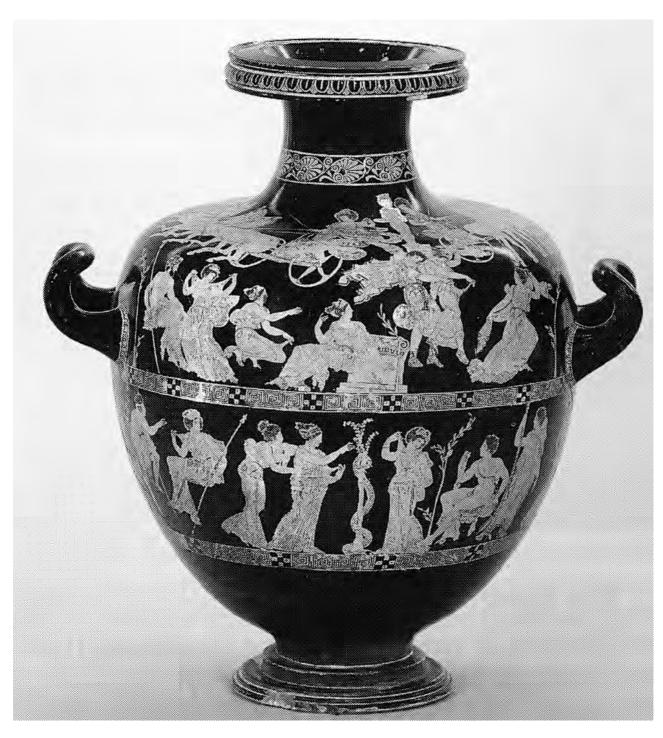

Use these plates when answering Question 1 in Section Four – Greek Vase Painting.

This document consists of 4 printed pages.

[Turn over

Plate 1

Plate 2

Plate 3

Permission to reproduce items where third-party owned material protected by copyright is included has been sought and cleared where possible. Every reasonable effort has been made by the publisher (UCLES) to trace copyright holders, but if any items requiring clearance have unwittingly been included, the publisher will be pleased to make amends at the earliest possible opportunity.