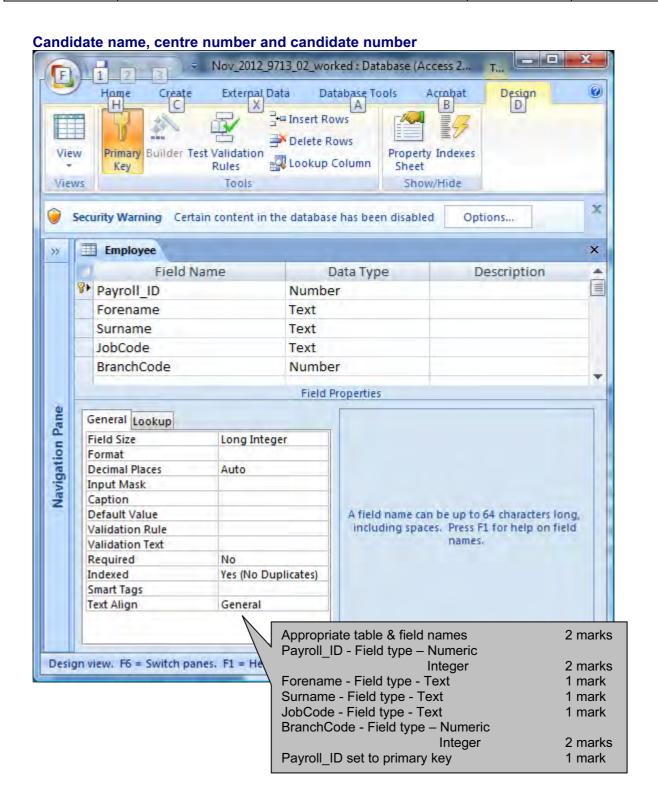

Candidate name, centre number and candidate number

| Page 6 | Mark Scheme: Teachers' version         | Syllabus | Paper |
|--------|----------------------------------------|----------|-------|
|        | GCE AS/A LEVEL – October/November 2012 | 9713     | 02    |