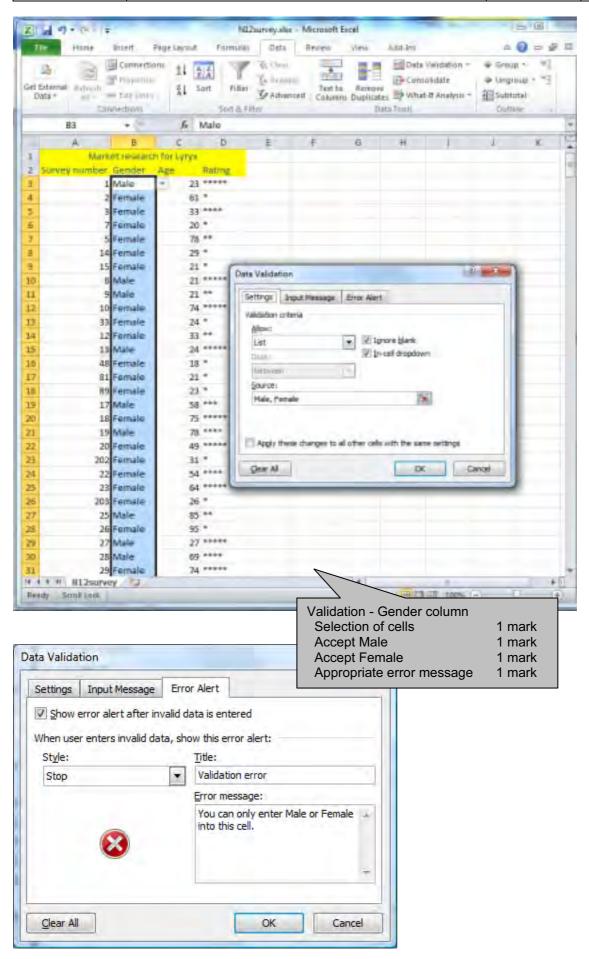

Table added
4 by 4 table 1 mark
Title and text 100% accurate 1 mark

| Data chosen                                       | Type of data | Expected outcome | Actual outcome                                                                                                                                                                                                                                                                                                                                                                         |
|---------------------------------------------------|--------------|------------------|----------------------------------------------------------------------------------------------------------------------------------------------------------------------------------------------------------------------------------------------------------------------------------------------------------------------------------------------------------------------------------------|
| e.g.<br><b>12</b>                                 | Normal       | Works            | Works                                                                                                                                                                                                                                                                                                                                                                                  |
| e.g.<br><b>7.99</b><br>OR<br>Invalid data<br>type | Abnormal     | Error message    | Microsoft Office Access  The values must be between 1500 and 10000 Euros, or between 8 and 20 Euros  OK  Help                                                                                                                                                                                                                                                                          |
| e.g.<br><b>8, 20, 1500</b> OR<br><b>10000</b>     | Extreme      | Works            | Normal data 1 mark Correct example 1 mark Expected to work 1 mark Actual Check against candidate's rule1 mark  Abnormal data 1 mark Correct example 1 mark Expected to give error 1 mark Actual – should be screen shot Check against candidate's rule1 mark  Extreme data 1 mark Correct example 1 mark Correct example 1 mark Expected to work 1 mark Expected to work 1 mark Actual |