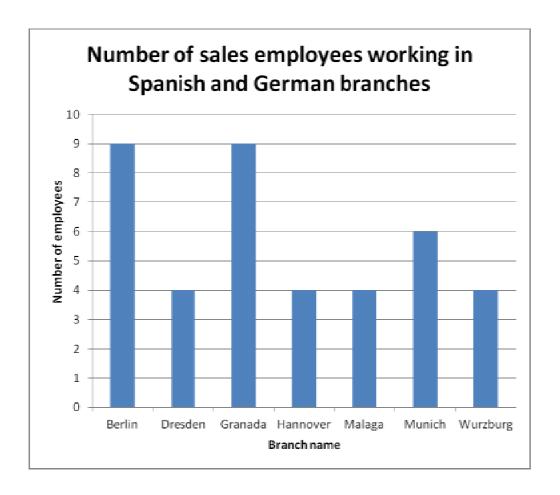

# Step 15 by A Student Centre xxxx Candidate 9999

| Branch name | Count of Sales staff |                                                                                                  |                                      |
|-------------|----------------------|--------------------------------------------------------------------------------------------------|--------------------------------------|
| Berlin      | 9                    |                                                                                                  |                                      |
| Granada     | 9                    | Header                                                                                           |                                      |
| Munich      | 6                    | Name & numbers Fields                                                                            | 1 mark                               |
| Dresden     | 4                    | Branch name                                                                                      | 1 mark                               |
| Hannover    | 4                    | Count Data - Correct counts                                                                      | 1 mark<br>1 mark                     |
| Malaga      | 4                    | Search                                                                                           |                                      |
| Wurzburg    | 4                    | Spain<br>OR Germany                                                                              | 1 mark<br>1 mark                     |
| 12 Septemb  | 40<br>per 2010       | Sorted Descending - No of sales Ascending - branch name Total number correct At bottom of report | 1 mark<br>1 mark<br>1 mark<br>1 mark |