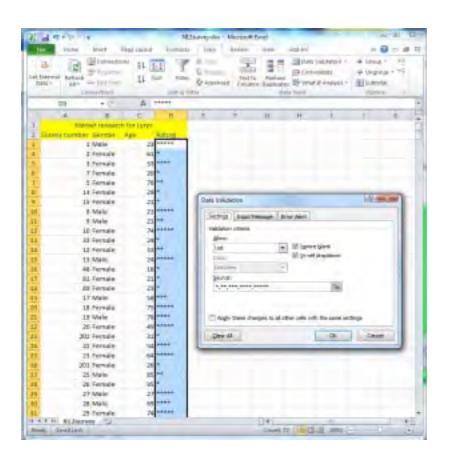

#### Candidate name, Centre number, candidate nmber

| Page 20 | Mark Scheme                            | Syllabus | Paper |   |
|---------|----------------------------------------|----------|-------|---|
|         | GCE AS/A LEVEL – October/November 2012 | 9713     | 02    | Ī |