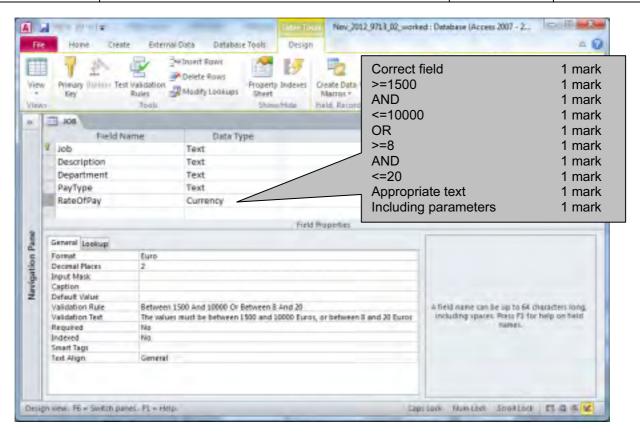

Table added
4 by 4 table 1 mark
Title and text 100% accurate 1 mark

| Data chosen                                       | Type of data | Expected outcome | Actual outcome                                                                                                                                                                                                                                                                                                                                                                         |
|---------------------------------------------------|--------------|------------------|----------------------------------------------------------------------------------------------------------------------------------------------------------------------------------------------------------------------------------------------------------------------------------------------------------------------------------------------------------------------------------------|
| e.g.<br><b>12</b>                                 | Normal       | Works            | Works                                                                                                                                                                                                                                                                                                                                                                                  |
| e.g.<br><b>7.99</b><br>OR<br>Invalid data<br>type | Abnormal     | Error message    | Microsoft Office Access  The values must be between 1500 and 10000 Euros, or between 8 and 20 Euros  OK  Help                                                                                                                                                                                                                                                                          |
| e.g.<br><b>8, 20, 1500</b> OR<br><b>10000</b>     | Extreme      | Works            | Normal data 1 mark Correct example 1 mark Expected to work 1 mark Actual Check against candidate's rule1 mark  Abnormal data 1 mark Correct example 1 mark Expected to give error 1 mark Actual – should be screen shot Check against candidate's rule1 mark  Extreme data 1 mark Correct example 1 mark Correct example 1 mark Expected to work 1 mark Expected to work 1 mark Actual |