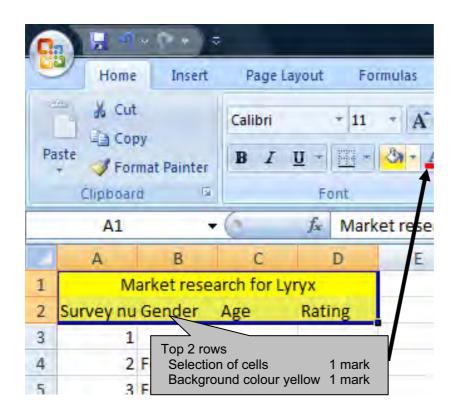

Table added
4 by 4 table 1 mark
Title and text 100% accurate 1 mark

| Data chosen                                       | Type of data | Expected outcome | Actual outcome                                                                                                                                                                                                                                                                                                                                                                         |
|---------------------------------------------------|--------------|------------------|----------------------------------------------------------------------------------------------------------------------------------------------------------------------------------------------------------------------------------------------------------------------------------------------------------------------------------------------------------------------------------------|
| e.g.<br><b>12</b>                                 | Normal       | Works            | Works                                                                                                                                                                                                                                                                                                                                                                                  |
| e.g.<br><b>7.99</b><br>OR<br>Invalid data<br>type | Abnormal     | Error message    | Microsoft Office Access  The values must be between 1500 and 10000 Euros, or between 8 and 20 Euros  OK  Help                                                                                                                                                                                                                                                                          |
| e.g.<br><b>8, 20, 1500</b> OR<br><b>10000</b>     | Extreme      | Works            | Normal data 1 mark Correct example 1 mark Expected to work 1 mark Actual Check against candidate's rule1 mark  Abnormal data 1 mark Correct example 1 mark Expected to give error 1 mark Actual – should be screen shot Check against candidate's rule1 mark  Extreme data 1 mark Correct example 1 mark Correct example 1 mark Expected to work 1 mark Expected to work 1 mark Actual |