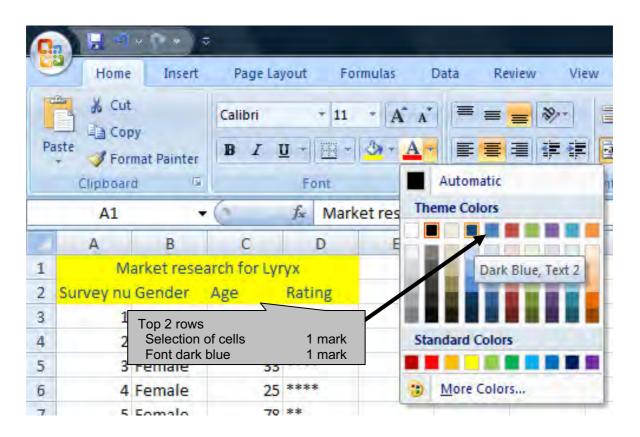

Table added
4 by 4 table 1 mark
Title and text 100% accurate 1 mark

| Data chosen                                       | Type of data | Expected outcome | Actual outcome                                                                                                                                                                                                                                                                                                                                                                         |
|---------------------------------------------------|--------------|------------------|----------------------------------------------------------------------------------------------------------------------------------------------------------------------------------------------------------------------------------------------------------------------------------------------------------------------------------------------------------------------------------------|
| e.g.<br><b>12</b>                                 | Normal       | Works            | Works                                                                                                                                                                                                                                                                                                                                                                                  |
| e.g.<br><b>7.99</b><br>OR<br>Invalid data<br>type | Abnormal     | Error message    | Microsoft Office Access  The values must be between 1500 and 10000 Euros, or between 8 and 20 Euros  OK  Help                                                                                                                                                                                                                                                                          |
| e.g.<br><b>8, 20, 1500</b> OR<br><b>10000</b>     | Extreme      | Works            | Normal data 1 mark Correct example 1 mark Expected to work 1 mark Actual Check against candidate's rule1 mark  Abnormal data 1 mark Correct example 1 mark Expected to give error 1 mark Actual – should be screen shot Check against candidate's rule1 mark  Extreme data 1 mark Correct example 1 mark Correct example 1 mark Expected to work 1 mark Expected to work 1 mark Actual |