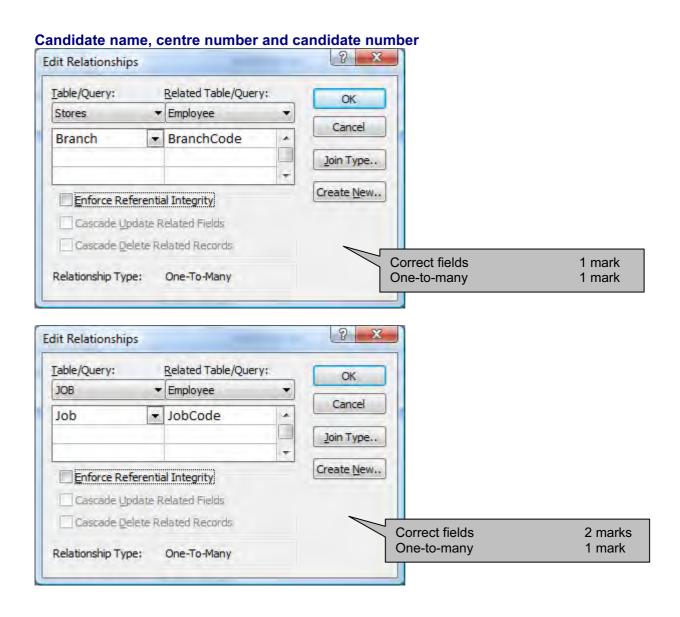

Candidate name, centre number and candidate number

| Page 6 | Mark Scheme: Teachers' version         | Syllabus | Paper |
|--------|----------------------------------------|----------|-------|
|        | GCE AS/A LEVEL – October/November 2012 | 9713     | 02    |