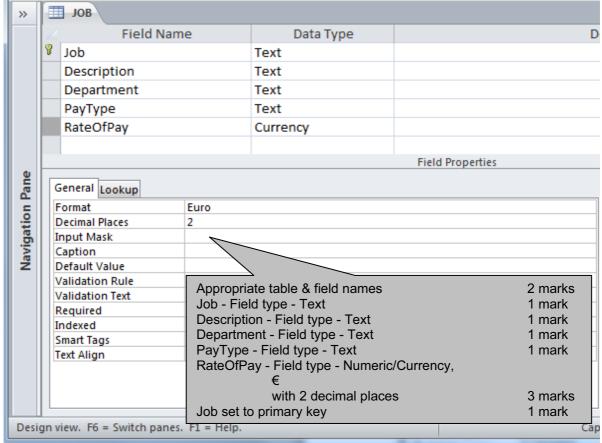

Candidate name, centre number and candidate number

| Page 6 | Mark Scheme: Teachers' version         | Syllabus | Paper |
|--------|----------------------------------------|----------|-------|
|        | GCE AS/A LEVEL – October/November 2012 | 9713     | 02    |