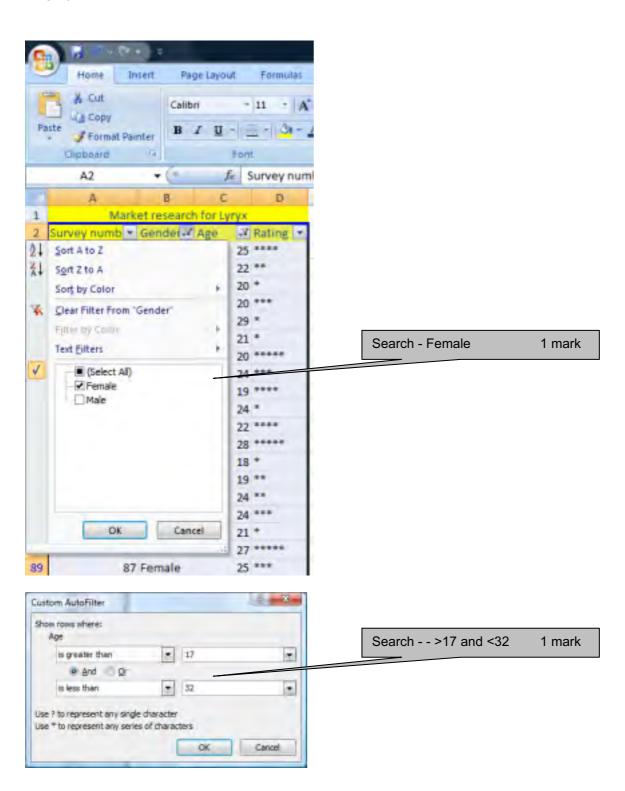

#### Candidate name, Centre number, candidate nmber

| Page 20 | Mark Scheme                            | Syllabus | Paper |   |
|---------|----------------------------------------|----------|-------|---|
|         | GCE AS/A LEVEL – October/November 2012 | 9713     | 02    | Ī |