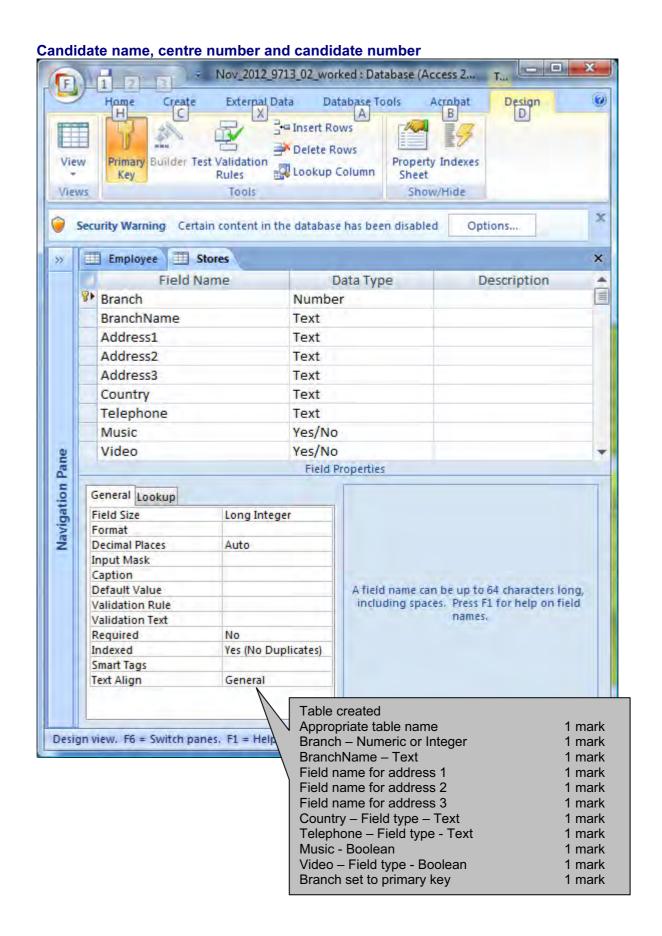

Candidate name, centre number and candidate number

| Page 6 | Mark Scheme: Teachers' version         | Syllabus | Paper |
|--------|----------------------------------------|----------|-------|
|        | GCE AS/A LEVEL – October/November 2012 | 9713     | 02    |