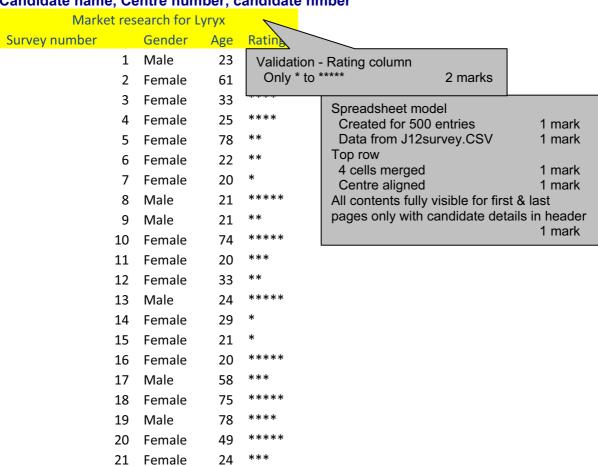

#### Candidate name, Centre number, candidate nmber

| Page 20 | Mark Scheme                            | Syllabus | Paper |   |
|---------|----------------------------------------|----------|-------|---|
|         | GCE AS/A LEVEL – October/November 2012 | 9713     | 02    | Ī |