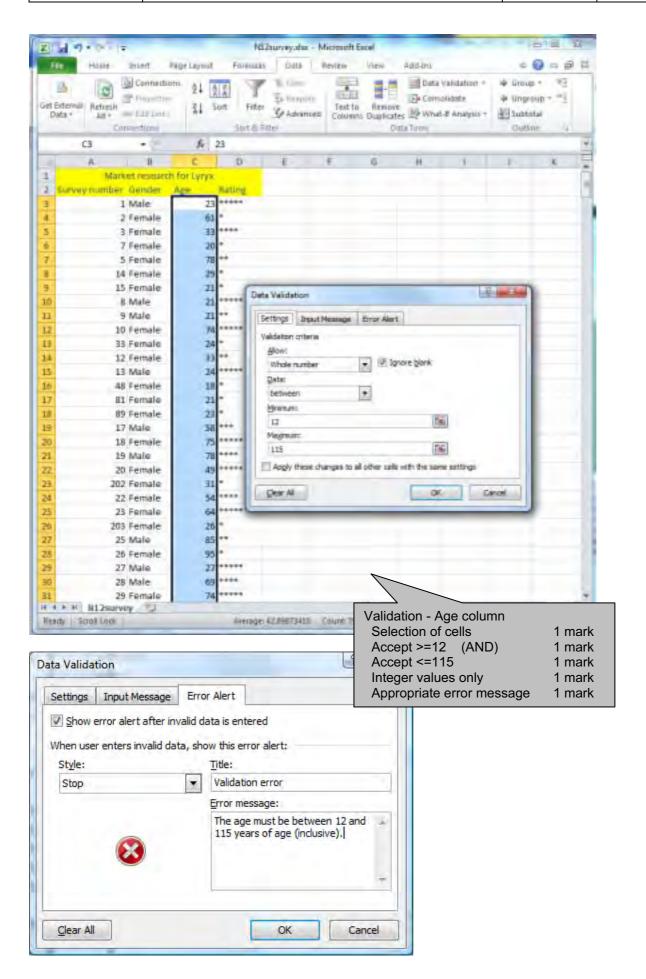

Table added
4 by 4 table 1 mark
Title and text 100% accurate 1 mark

| Data chosen                                       | Type of data | Expected outcome | Actual outcome                                                                                                                                                                                                                                                                                                                                                                         |
|---------------------------------------------------|--------------|------------------|----------------------------------------------------------------------------------------------------------------------------------------------------------------------------------------------------------------------------------------------------------------------------------------------------------------------------------------------------------------------------------------|
| e.g.<br><b>12</b>                                 | Normal       | Works            | Works                                                                                                                                                                                                                                                                                                                                                                                  |
| e.g.<br><b>7.99</b><br>OR<br>Invalid data<br>type | Abnormal     | Error message    | Microsoft Office Access  The values must be between 1500 and 10000 Euros, or between 8 and 20 Euros  OK  Help                                                                                                                                                                                                                                                                          |
| e.g.<br><b>8, 20, 1500</b> OR<br><b>10000</b>     | Extreme      | Works            | Normal data 1 mark Correct example 1 mark Expected to work 1 mark Actual Check against candidate's rule1 mark  Abnormal data 1 mark Correct example 1 mark Expected to give error 1 mark Actual – should be screen shot Check against candidate's rule1 mark  Extreme data 1 mark Correct example 1 mark Correct example 1 mark Expected to work 1 mark Expected to work 1 mark Actual |