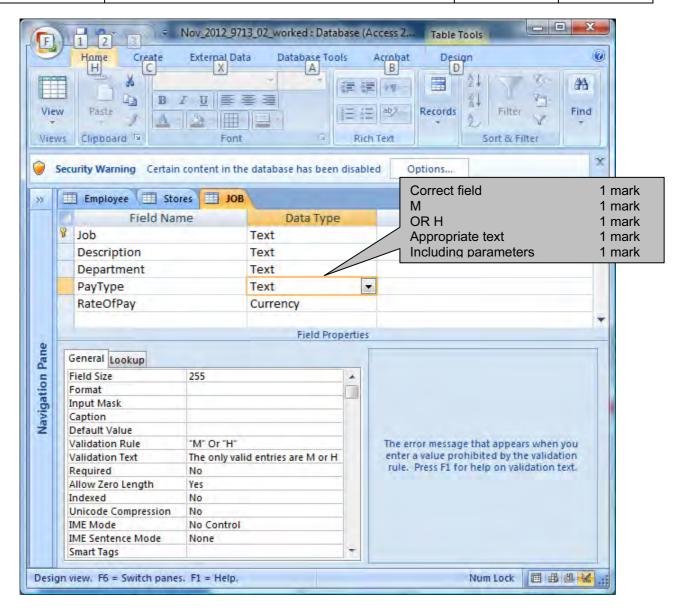

Table added
4 by 4 table 1 mark
Title and text 100% accurate 1 mark

| Data chosen                                       | Type of data | Expected outcome | Actual outcome                                                                                                                                                                                                                                                                                                                                                                         |
|---------------------------------------------------|--------------|------------------|----------------------------------------------------------------------------------------------------------------------------------------------------------------------------------------------------------------------------------------------------------------------------------------------------------------------------------------------------------------------------------------|
| e.g.<br><b>12</b>                                 | Normal       | Works            | Works                                                                                                                                                                                                                                                                                                                                                                                  |
| e.g.<br><b>7.99</b><br>OR<br>Invalid data<br>type | Abnormal     | Error message    | Microsoft Office Access  The values must be between 1500 and 10000 Euros, or between 8 and 20 Euros  OK  Help                                                                                                                                                                                                                                                                          |
| e.g.<br><b>8, 20, 1500</b> OR<br><b>10000</b>     | Extreme      | Works            | Normal data 1 mark Correct example 1 mark Expected to work 1 mark Actual Check against candidate's rule1 mark  Abnormal data 1 mark Correct example 1 mark Expected to give error 1 mark Actual – should be screen shot Check against candidate's rule1 mark  Extreme data 1 mark Correct example 1 mark Correct example 1 mark Expected to work 1 mark Expected to work 1 mark Actual |