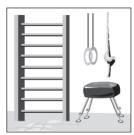

## 3 School

Which school subjects are Daniela and Alessandro talking about? Write the correct letter in the boxes.

Α

В

С

D

Е

$$\begin{array}{r}
 2 \times \frac{4x + 6y}{12 \times n}^{2} \\
 \hline
 \sqrt{352} \times 7
 \end{array}$$

F

3 (a)

(1 mark)

3 (b)

(1 mark)

3 (c)

(1 mark)

3 (d)