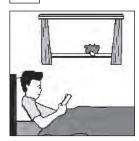

F

Write the correct letters in the boxes.

(3 marks)

Turn over for the next question

\_ 7

Youngsters are looking after the environment. 5 What do they do? 5 (i) Oren С В (1 mark) Write the correct letter in the box. 5 (ii) Zehava С В (1 mark) Write the correct letter in the box.