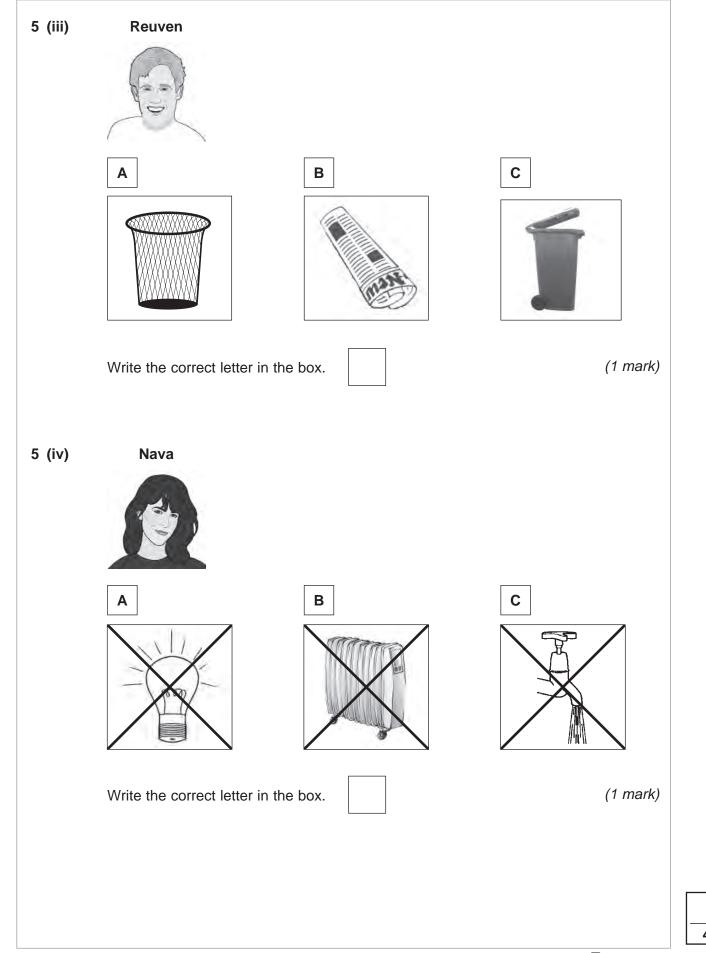

F

Write the correct letters in the boxes.

(3 marks)

Turn over for the next question

\_ 7

Youngsters are looking after the environment. 5 What do they do? 5 (i) Oren С В (1 mark) Write the correct letter in the box. 5 (ii) Zehava С В (1 mark) Write the correct letter in the box.