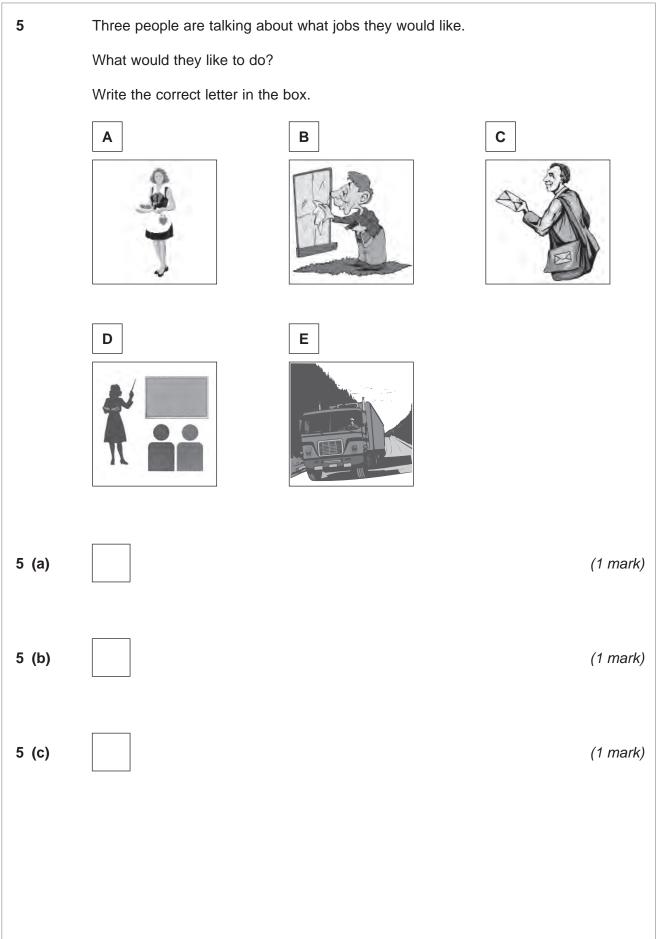

For Examiner's Use

The teacher is talking about current problems facing the planet.

В

D

What do many people not have?

Write the correct letters in the boxes.

3

(2 marks)