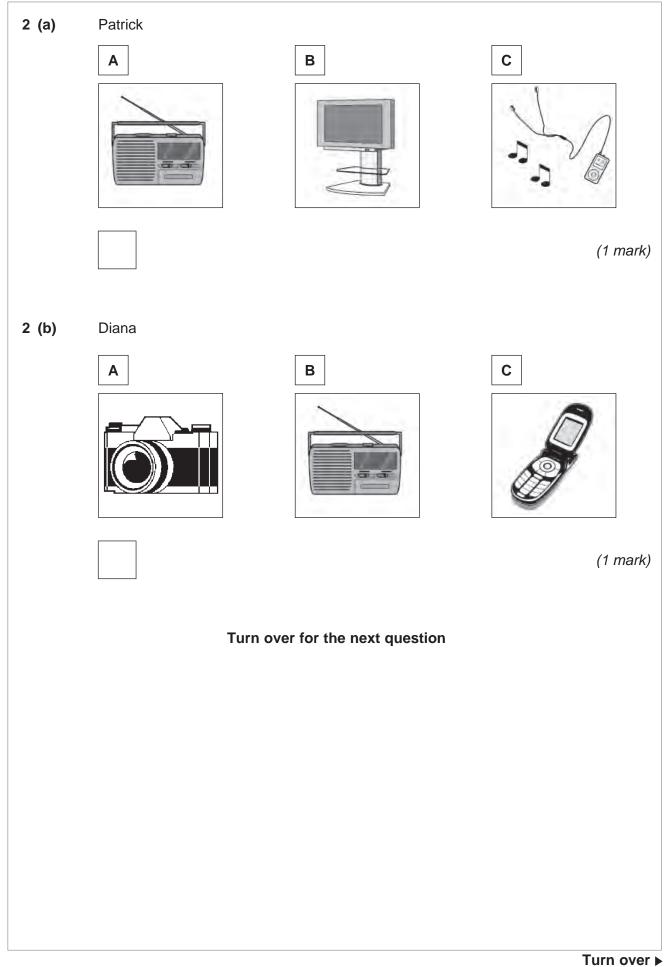

## 4 Bärbel and Oliver have just received a letter from Uncle Rolf.

Write the correct letter in the box.

4 (i) Why has Uncle Rolf written to them?

| Α | They owe him €50.                    |
|---|--------------------------------------|
| в | He has sent them a party invitation. |
| С | lt is Bärbel's birthday.             |