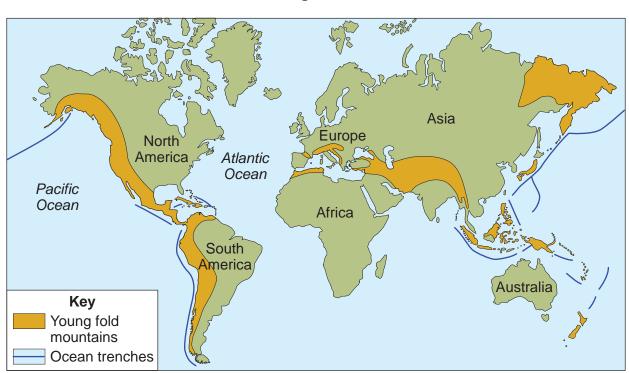

## Insert

Page 3 is a perforated sheet showing the key for the OS map extracts.

Detach Page 3 and use when referring to the OS map extracts.

Figure 1

Source: *Understanding GCSE Geography* by A Bowen & J Pallister, Reprinted by permission of Pearson Education Ltd.