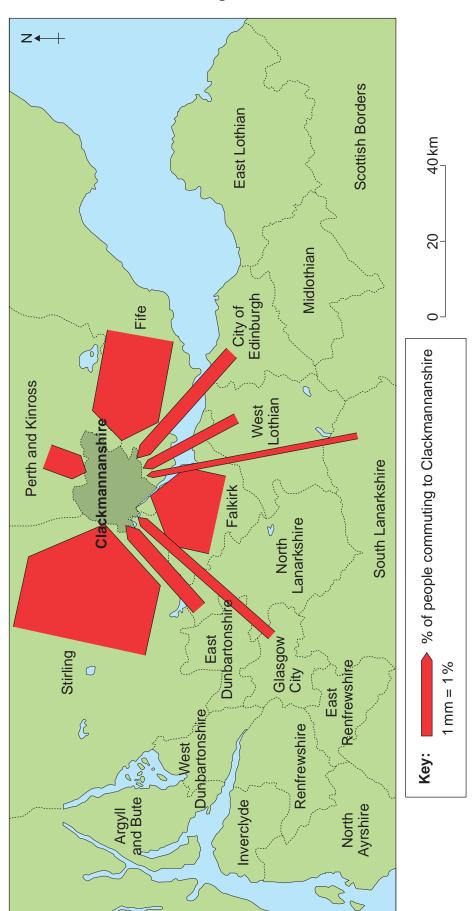

h Page 3 and use when referring to the OS map extracts.



Figure 1

Source: *Understanding GCSE Geography* by A Bowen & J Pallister, Reprinted by permission of Pearson Education Ltd.

Figure 2



OS Map Extract Key cannot be reproduced here due to third-party copyright constraints.

# This page is intentionally blank

Figure 3

We are unable to reproduce the OS map extract of Carlisle here due to third-party copyright constraints.



Extracted from OS Landranger Map 85, Carlisle & Solway Firth (Gretna Green)

Figure 4



Figure 5

We are unable to reproduce the OS map extract of Spurn Head here due to third-party copyright constraints.



Extracted from OS Landranger Map 107, Kingston upon Hull (Beverley & Driffield)

Figure 6

### Near the sea



Further inland



Figure 8



Figure 10



Figure 11

Figure 11 is not reproduced here due to third-party copyright constraints.

Figure 14a



# Figure 14b

Figure 14b is not reproduced here due to third-party copyright constraints.

Figure 14c



#### ACKNOWLEDGEMENT OF COPYRIGHT-HOLDERS AND PUBLISHERS

Permission to reproduce all copyright material has been applied for. In some cases, efforts to contact copyright-holders have been unsuccessful and AQA will be happy to rectify any omissions of acknowledgements in future papers if notified.

- Figure 1: Understanding GCSE Geography by A Bowen & J Pallister. Reprinted by permission of Pearson Education Ltd.
- Figure 2: L'Aquila: ©Telegraph Media Group Ltd, 2009
  - Haiti: P.5, The Independent, 14/1/10
- Figure 3: Reproduced by permission of Ordnance Survey on behalf of HMSO. © Cr