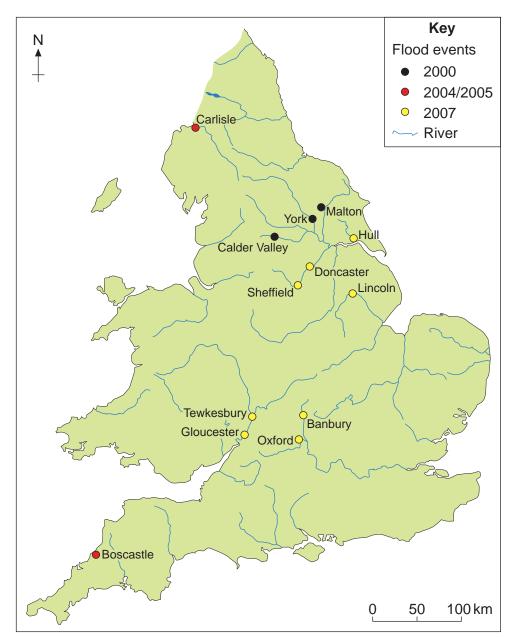

# Geography (Specification A)

40304H

**Short Course** 

## Insert

Page 3 is a perforated sheet showing the key for the OS map extracts.

Detach Page 3 and use when referring to the OS map extracts.



Figure 1

Source: *Understanding GCSE Geography* by A Bowen & J Pallister, Reprinted by permission of Pearson Education Ltd.

Figure 2



OS Map Extract Key cannot be reproduced here due to third-party copyright constraints.

# This page is intentionally blank

Figure 3

We are unable to reproduce the OS map extract of Carlisle here due to third-party copyright constraints.



Extracted from OS Landranger Map 85, Carlisle & Solway Firth (Gretna Green)

Figure 4



Figure 5

We are unable to reproduce the OS map extract of Spurn Head here due to third-party copyright constraints.



Extracted from OS Landranger Map 107, Kingston upon Hull (Beverley & Driffield)

Figure 6

### Near the sea



Further inland



Figure 8



Figure 10



Figure 11

Figure 11 is not reproduced here due to third-party copyright constraints.

Figure 14a



# Figure 14b

Figure 14b is not reproduced here due to third-party copyright constraints.

Figure 14c



#### ACKNOWLEDGEMENT OF COPYRIGHT-HOLDERS AND PUBLISHERS

Permission to reproduce all copyright material has been applied for. In some cases, efforts to contact copyright-holders have been unsuccessful and AQA will be happy to rectify any omissions of acknowledgements in future papers if notified.

- Figure 1: Unders