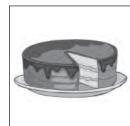

(1 mark)

2 Which main dish does the waitress suggest?

Α

С

Which dessert does the waitress suggest?

3

С

(1 mark)