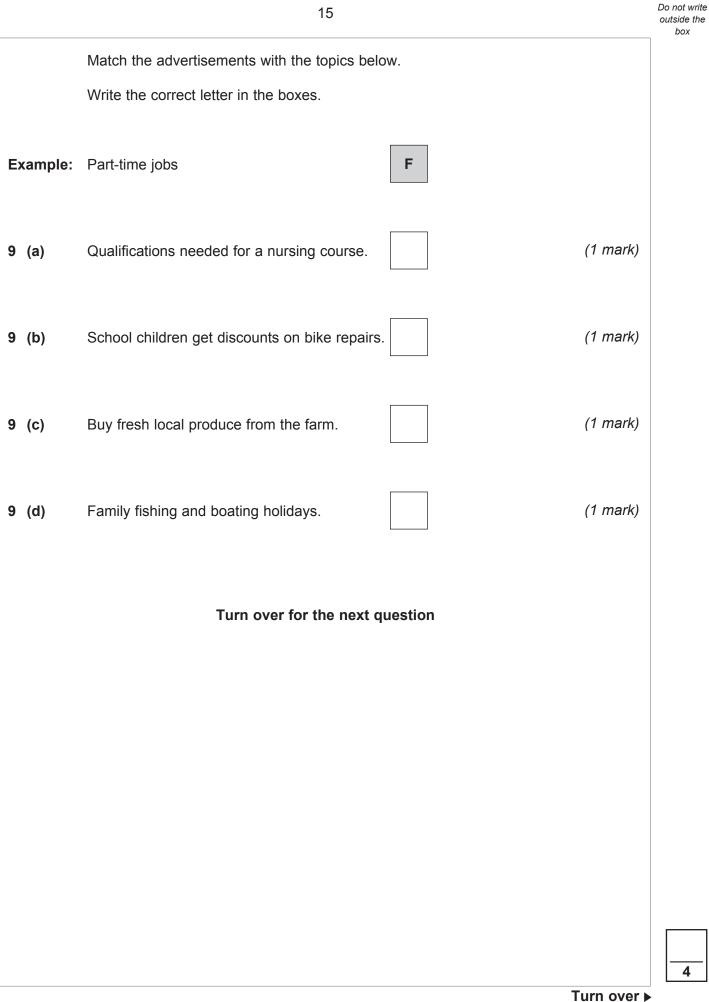

## জিসিএসই পরীক্ষা ২১ নম্বর রুমে হবে। Α ১৬ - ১৯ বছরের ছেলেমেয়েরা স্কুল অথবা কলেজে পড়লে, তাদের প্রতি সপ্তাহে ৩০ В পাউন্ড করে দেওয়া হবে। ইয়ার সেভেনের বাংলা লেসনে সাহায্য করার জন্যে ইয়ার ইলেভেনের একজন ছাত্র С অথবা ছাত্রী চাই। ঘণ্টায় ১৫ পাউন্ড দেওয়া হবে। মিসেস দাশের সাথে যোগাযোগ করতে হবে। বাংলা মেলায় গান গাওয়ার জন্যে ছাত্রছাত্রী চাই। মি: জোনসের সাথে যোগাযোগ D করো। Ε স্কুলের লাইব্রেরিতে অনেক নতুন বাংলা বই আনা হয়েছে। What are these notices about? Match the notices with the topics below. Write the correct letter in the boxes. **Example:** GCSE Bengali exam Α (1 mark) 5 (a) Career advice 5 (b) Bangla Mela (1 mark)