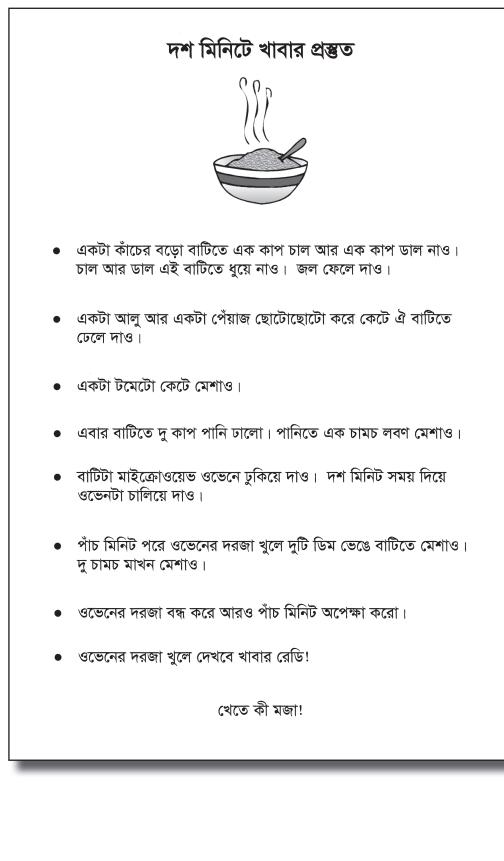

# Bengali recipe

| C C                                                |                                          |
|----------------------------------------------------|------------------------------------------|
| Read the recipe then complete the sentences below. |                                          |
| The main ingredients arerice and lentils           |                                          |
| Cut up potato, onion and and mix in th             | ie bowl.<br>(1 mark)                     |
| Mix one spoonful of                                | (1 mark)                                 |
|                                                    |                                          |
| The total time in the microwave oven is            | <br>(1 mark)                             |
|                                                    | (T many)                                 |
| The food is                                        | (1 mark)                                 |
| Turn over for the next question                    |                                          |
|                                                    | The main ingredients arerice and lentils |