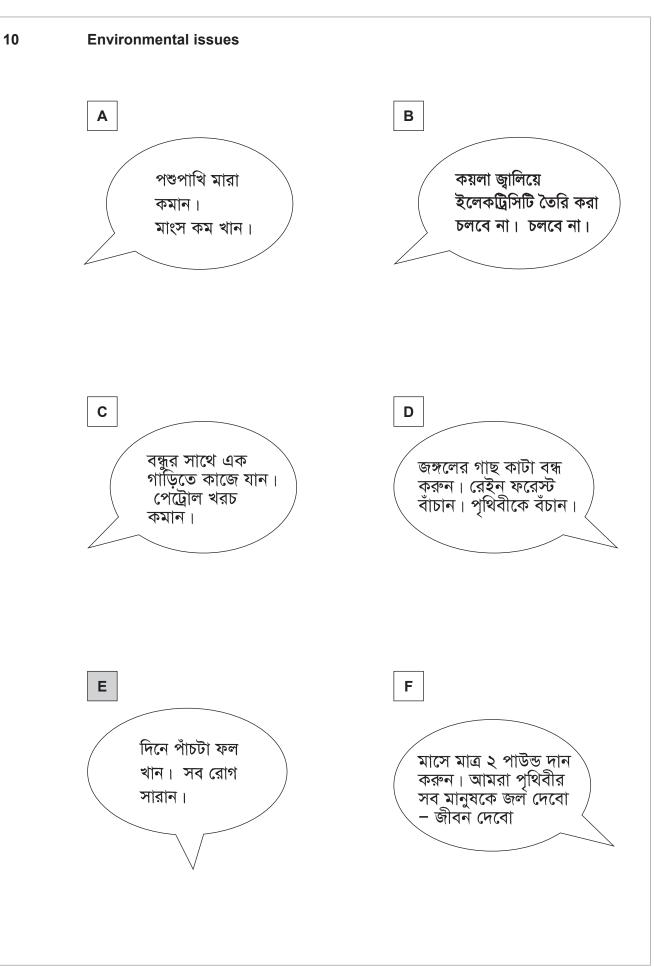

#### 2 Newspaper articles

| A | ২০/২০ খেলায় ইংল্যান্ড ভারতকে হারিয়ে দিয়ে সেমি-ফাইনালে উঠেছে। |
|---|-----------------------------------------------------------------|
|---|-----------------------------------------------------------------|

| D | বলিউডের স্লামডগ মিলিয়নিয়র ছবির তিনজন শিশু অভিনেতা 'অসকার' পুরস্কার<br>পেয়েছে। |
|---|----------------------------------------------------------------------------------|
|---|----------------------------------------------------------------------------------|

| - | আবহাওয়ার তাপ বাড়ার জন্যে সমুদ্রের জলের উচ্চতা বাড়ছে। এর ফলে |
|---|----------------------------------------------------------------|
| E | বাংলাদেশের মতো অনেক জায়গা ৫০ বছরের মধ্যে জলে ডুবে যেতে পারে।  |

| G রাশিয়াতে সাদা বাঘের সংখ্যা অনেক কমে গেছে। সাদা বাঘ মারা একেবারে<br>নিষেধ। |
|------------------------------------------------------------------------------|
|------------------------------------------------------------------------------|