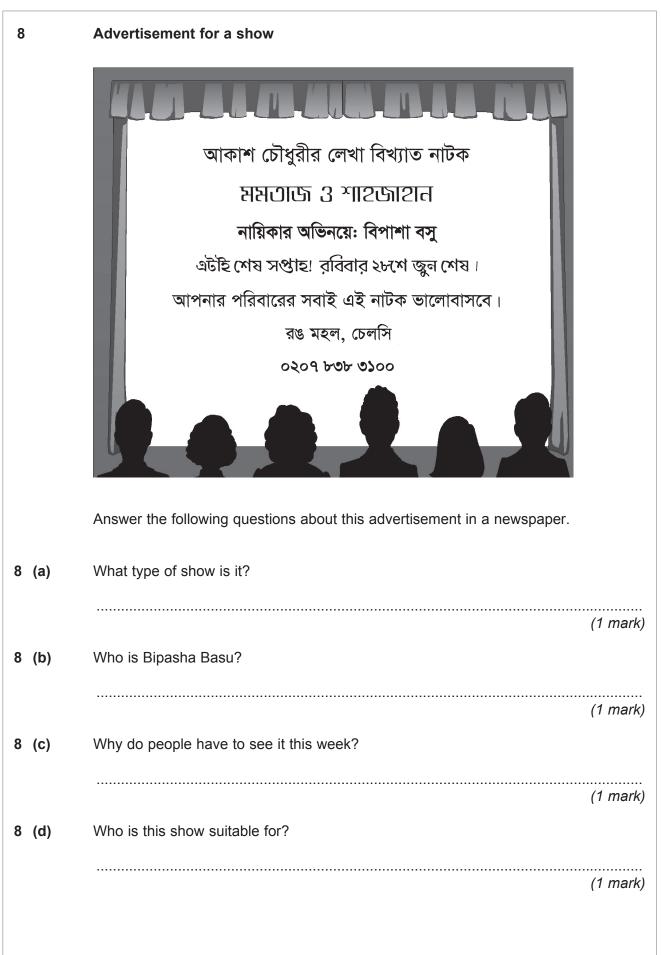

#### 2 Newspaper articles

| A | ২০/২০ খেলায় ইংল্যান্ড ভারতকে হারিয়ে দিয়ে সেমি-ফাইনালে উঠেছে। |
|---|-----------------------------------------------------------------|
|---|-----------------------------------------------------------------|

| D | বলিউডের স্লামডগ মিলিয়নিয়র ছবির তিনজন শিশু অভিনেতা 'অসকার' পুরস্কার<br>পেয়েছে। |
|---|----------------------------------------------------------------------------------|
|---|----------------------------------------------------------------------------------|

| - | আবহাওয়ার তাপ বাড়ার জন্যে সমুদ্রের জলের উচ্চতা বাড়ছে। এর ফলে |
|---|----------------------------------------------------------------|
| E | বাংলাদেশের মতো অনেক জায়গা ৫০ বছরের মধ্যে জলে ডুবে যেতে পারে।  |

| G রাশিয়াতে সাদা বাঘের সংখ্যা অনেক কমে গেছে। সাদা বাঘ মারা একেবারে<br>নিষেধ। |
|------------------------------------------------------------------------------|
|------------------------------------------------------------------------------|