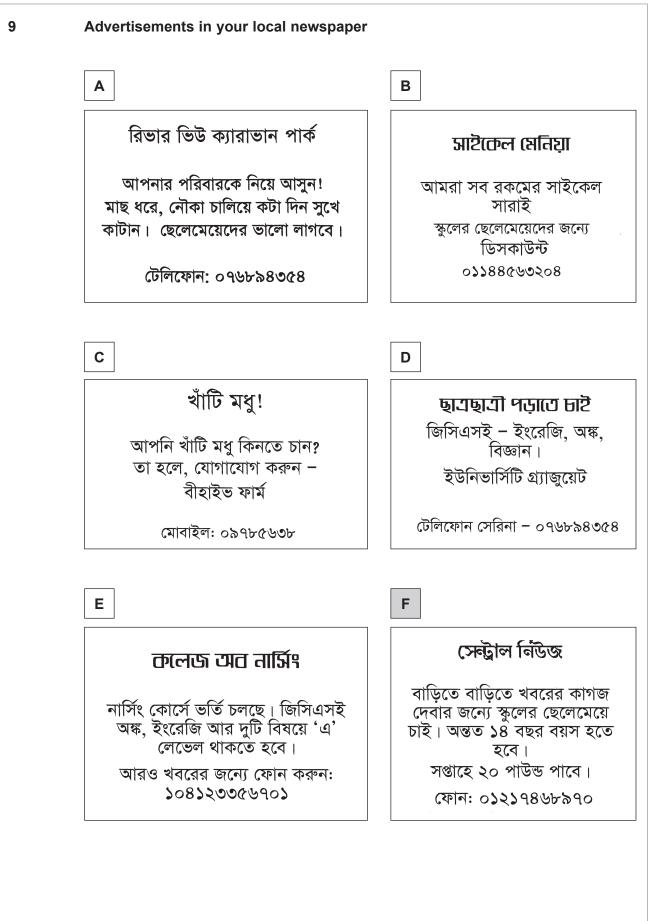

## জিসিএসই পরীক্ষা ২১ নম্বর রুমে হবে। Α ১৬ - ১৯ বছরের ছেলেমেয়েরা স্কুল অথবা কলেজে পড়লে, তাদের প্রতি সপ্তাহে ৩০ В পাউন্ড করে দেওয়া হবে। ইয়ার সেভেনের বাংলা লেসনে সাহায্য করার জন্যে ইয়ার ইলেভেনের একজন ছাত্র С অথবা ছাত্রী চাই। ঘণ্টায় ১৫ পাউন্ড দেওয়া হবে। মিসেস দাশের সাথে যোগাযোগ করতে হবে। বাংলা মেলায় গান গাওয়ার জন্যে ছাত্রছাত্রী চাই। মি: জোনসের সাথে যোগাযোগ D করো। Ε স্কুলের লাইব্রেরিতে অনেক নতুন বাংলা বই আনা হয়েছে। What are these notices about? Match the notices with the topics below. Write the correct letter in the boxes. **Example:** GCSE Bengali exam Α (1 mark) 5 (a) Career advice 5 (b) Bangla Mela (1 mark)