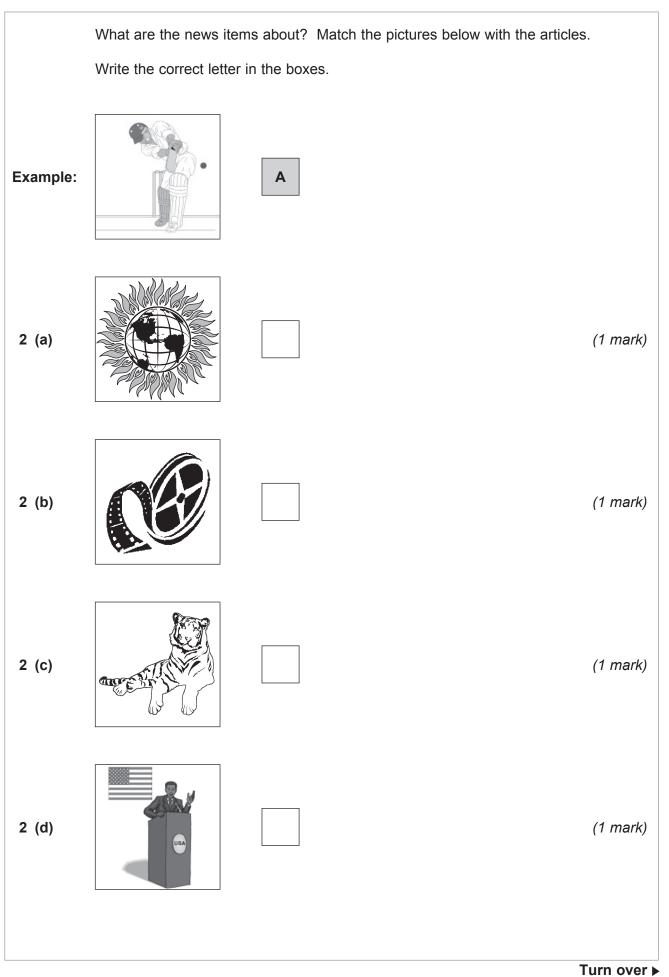

#### 2 Newspaper articles

| A | ২০/২০ খেলায় ইংল্যান্ড ভারতকে হারিয়ে দিয়ে সেমি-ফাইনালে উঠেছে। |
|---|-----------------------------------------------------------------|
|---|-----------------------------------------------------------------|

| D | বলিউডের স্লামডগ মিলিয়নিয়র ছবির তিনজন শিশু অভিনেতা 'অসকার' পুরস্কার<br>পেয়েছে। |
|---|----------------------------------------------------------------------------------|
|---|----------------------------------------------------------------------------------|

| - | আবহাওয়ার তাপ বাড়ার জন্যে সমুদ্রের জলের উচ্চতা বাড়ছে। এর ফলে |
|---|----------------------------------------------------------------|
| E | বাংলাদেশের মতো অনেক জায়গা ৫০ বছরের মধ্যে জলে ডুবে যেতে পারে।  |

| G রাশিয়াতে সাদা বাঘের সংখ্যা অনেক কমে গেছে। সাদা বাঘ মারা একেবারে<br>নিষেধ। |
|------------------------------------------------------------------------------|
|------------------------------------------------------------------------------|