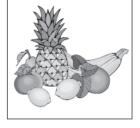

| A | শাক-সবজি |
|---|----------|
| В | মাছ      |
| С | দুধ      |
| D | মাংস     |
| E | ফল       |

Match the items in the list with the pictures below. Write the correct letter in the boxes.

9 (a)

(1 mark)

9 (b)

(1 mark)

9 (c)