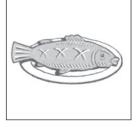

| A | শাক-সবজি |
|---|----------|
| В | মাছ      |
| С | দুধ      |
| D | মাংস     |
| E | ফল       |

Match the items in the list with the pictures below. Write the correct letter in the boxes.

9 (a)

(1 mark)

9 (b)

(1 mark)

9 (c)