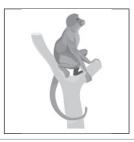

#### 1 At the pet shop

| Α | বিড়াল        |
|---|---------------|
| В | কুকুর         |
| С | খরগোস         |
| D | ছাগল          |
| E | <b>उँ</b> पूत |
| F | বানর          |

Match the animals in the list with the pictures below. Write the correct letter in the boxes.

## Example:

Α

1 (a)

(1 mark)

1 (b)

(1 mark)

1 (c)

| 2        | Shops                   |                                             |          |
|----------|-------------------------|---------------------------------------------|----------|
|          |                         | ফুলের দোকান                                 |          |
|          | What does the shop s    | sell?                                       |          |
|          |                         |                                             | (1 mark) |
| 3        | At the sports centre    |                                             |          |
|          |                         | সাঁতার কাটার সময়<br>সকাল ৯টা থেকে রাত ৮টা  |          |
|          | L                       | সকাল ৯টা থেকে রাত ৮টা                       |          |
|          | What sport is mention   | ed?                                         |          |
|          |                         |                                             | (1 mark) |
| 4        | At the shops            |                                             |          |
|          |                         | দোকান খোলার সময়<br>সকাল ৮টা থেকে বিকাল ৬টা |          |
|          | L                       | সকাল ৮টা থেকে বিকাল ৬টা                     |          |
|          | АВ                      | C D                                         | E        |
|          | 07:00                   | 8:00 16:00 18:00                            | 20:00    |
|          | Write the correct lette | r in the box.                               |          |
|          | When does the shop      | open?                                       |          |
| Example: | В                       |                                             |          |
|          | When does the shop      | close?                                      |          |
|          |                         |                                             | (1 mark) |