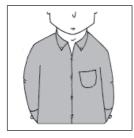

# 7 School trip

You have a list of items that you want to take with you.

Match the pictures with the items on the list.

| A | জিনস   |
|---|--------|
| В | জামা   |
| С | চিরুনি |
| D | টুপি   |
| E | জুতা   |

7 (a)

(1 mark)

7 (b)

(1 mark)

7 (c)

(1 mark)

7 (d)

Write the correct letter in the boxes.