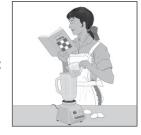

5 Hobbies

| A | ডাক টিকিট জমানো |
|---|-----------------|
| В | গান গাওয়া      |
| С | ছবি আঁকা        |
| D | রান্না করা      |
| E | পাখি দেখা       |
| F | বই পড়া         |

Match the hobbies in the list with the pictures below. Write the correct letter in the boxes.

# Example:

D

5 (a)

(1 mark)

5 (b)

(1 mark)

5 (c)

| 6 | Your Bengali teacher gives you this form to fill in.                       |          |
|---|----------------------------------------------------------------------------|----------|
|   | বাবা / মায়ের নাম:<br>টেলিফোন নাম্বার :<br>তাঁর ঠিকানা :                   |          |
|   | What <b>three</b> items of information do you have to provide on the form? |          |
|   | Write your answers below.                                                  |          |
|   | 1                                                                          | (1 mark) |
|   | 2                                                                          | (1 mark) |
|   | 3                                                                          | (1 mark) |
|   | Turn over for the next question                                            |          |