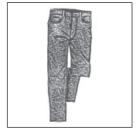

# 7 School trip

You have a list of items that you want to take with you.

Match the pictures with the items on the list.

| A | জিনস   |
|---|--------|
| В | জামা   |
| С | চিরুনি |
| D | টুপি   |
| E | জুতা   |

7 (a)

(1 mark)

7 (b)

(1 mark)

7 (c)

(1 mark)

7 (d)

Write the correct letter in the boxes.