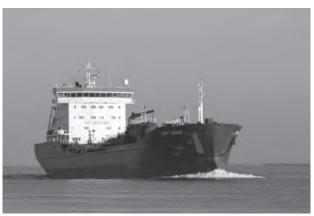

### Problems facing the planet

**9** You are reading this news report.

© Thinkstock

মেক্সিকো উপসাগরে একটি তেল ভর্তি জাহাজ ভেঙে যাওয়ায় অনেক তেল সমুদ্রের জলে পড়েছে। এর ফলে ওই এলাকার পরিবেশ খুব দৃষিত হয়েছে। অনেক মাছ ও সামুদ্রিক প্রাণী মারা গেছে। অ্যামেরিকার প্রেসিডেন্ট খুব রাগ করেছেন এবং তিনি জাহাজ কম্পানির কাছে ক্ষতিপূরণ হিসাবে অনেক টাকা চেয়েছেন।

| 9 (a) | What was the incident in the Gulf of Mexico? |          |
|-------|----------------------------------------------|----------|
|       |                                              | (1 mark) |
| 9 (b) | How did it affect the region?                |          |
|       |                                              | (1 mark) |
| 9 (c) | How did the American President react?        |          |
|       |                                              | (1 mark) |