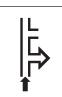

# Getting around on holiday

3 You see these road signs on holiday.

| Α | অনেক দূর                  |
|---|---------------------------|
| В | সোজা যাও                  |
| С | ডান দিকে যাও              |
| D | ডান দিকের প্রথম রাস্তা    |
| E | বাঁ দিকে যাও              |
| F | বাঁ দিকের প্রথম রাস্তা    |
| G | ডান দিকের দ্বিতীয় রাস্তা |

Match the road signs in the list with the pictures below. Write the correct letter in the boxes.

Example:

Α

3 (a)

(1 mark)

3 (b)

(1 mark)

3 (c)