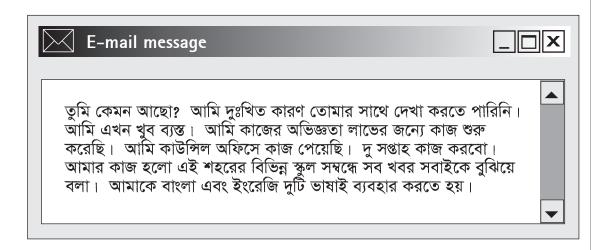

#### Work experience

4 Your friend sends you an e-mail about work experience.

|       | Answer the following questions in <b>English</b> . |          |
|-------|----------------------------------------------------|----------|
| 4 (a) | Where does your friend work?                       |          |
|       |                                                    | (1 mark) |
| 4 (b) | What special skill does she use in the job?        |          |
|       |                                                    | (1 mark) |