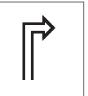

# Getting around on holiday

3 You see these road signs on holiday.

| Α | অনেক দূর                  |
|---|---------------------------|
| В | সোজা যাও                  |
| С | ডান দিকে যাও              |
| D | ডান দিকের প্রথম রাস্তা    |
| E | বাঁ দিকে যাও              |
| F | বাঁ দিকের প্রথম রাস্তা    |
| G | ডান দিকের দ্বিতীয় রাস্তা |

Match the road signs in the list with the pictures below. Write the correct letter in the boxes.

Example:

Α

3 (a)

(1 mark)

3 (b)

(1 mark)

3 (c)