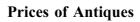

## Instructions

- Insert for use in Question 7.
- Fill in the boxes at the top of this page.
- Fasten this insert securely to your answer book at the end of the examination.

Turn over for Figure 1

Figure 1 (for use in Question 7)